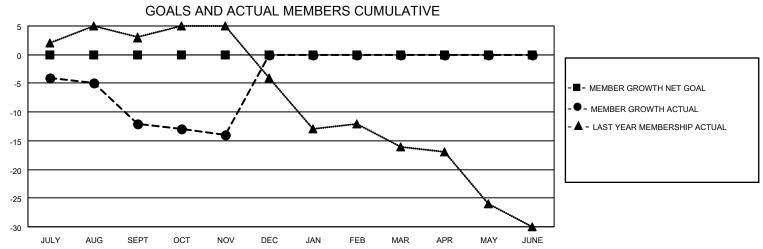

## MONTHLY MEMBERSHIP PROGRESS REPORT

LOCATION IDAHO District 39 E Results as of: 11/30/2020

| Clubs         |               |             |               | Members               |                        |                         |                                                    |  |
|---------------|---------------|-------------|---------------|-----------------------|------------------------|-------------------------|----------------------------------------------------|--|
|               | RESULTS FOR   | R 2020-2021 |               | RESULTS FOR 2020-2021 |                        |                         |                                                    |  |
| QUARTER       | NEW CLUB GOAL | NEW CLUBS   | DROPPED CLUBS | QUARTER MEM           | BER GROWTH NET<br>GOAL | MEMBER GROWTH<br>ACTUAL | DROPPED<br>MEMBERS ACTUAL<br>(including transfers) |  |
| JULY/AUG/SEPT | 0             | 0           | 0             | JULY/AUG/SEPT         | 0                      | 2                       | 14                                                 |  |
| OCT/NOV/DEC   | 0             | 0           | 0             | OCT/NOV/DEC           | 0                      | 4                       | 4                                                  |  |
| JAN/FEB/MAR   | 0             | 0           | 0             | JAN/FEB/MAR           | 0                      | 0                       | 0                                                  |  |
| APR/MAY/JUNE  | 0             | 0           | 0             | APR/MAY/JUNE          | 0                      | 0                       | 0                                                  |  |